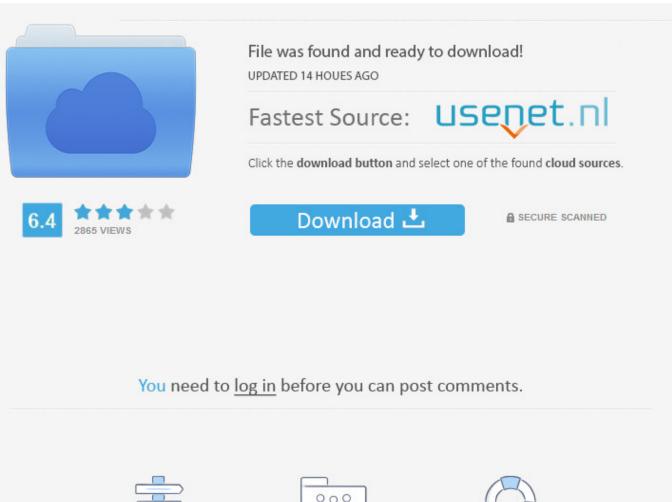

| General                   | Labels | Inbox | Accounts and Import                                                    | Filters     | Forwarding and POP/IMAP      | Chat   | Web Clips  | Labs | Gadgets | Offline |
|---------------------------|--------|-------|------------------------------------------------------------------------|-------------|------------------------------|--------|------------|------|---------|---------|
| Forwarding:<br>Learn more |        |       | O Disable forwa                                                        | arding      |                              |        |            |      |         | _       |
|                           |        |       | Forward a co                                                           | ppy of inco | oming mail to mail@dougbelsh | aw.com | i (in use) |      | :       | and     |
|                           |        |       | Add a forward                                                          |             |                              |        |            |      |         | _       |
|                           |        |       | Tip: You can also forward only some of your mail by creating a filter! |             |                              |        |            |      |         |         |
| ~                         |        |       |                                                                        |             |                              |        |            |      |         |         |

Tip: You can also forward only some of your mail by creating a filter!

Why Am I Getting Offline Status Alert For My Gmail Account On Mac Mail

Navigation

ĉ

Registration

Whatever works for cybercriminals they will use Especially if it is something simple and reaches a large audience.